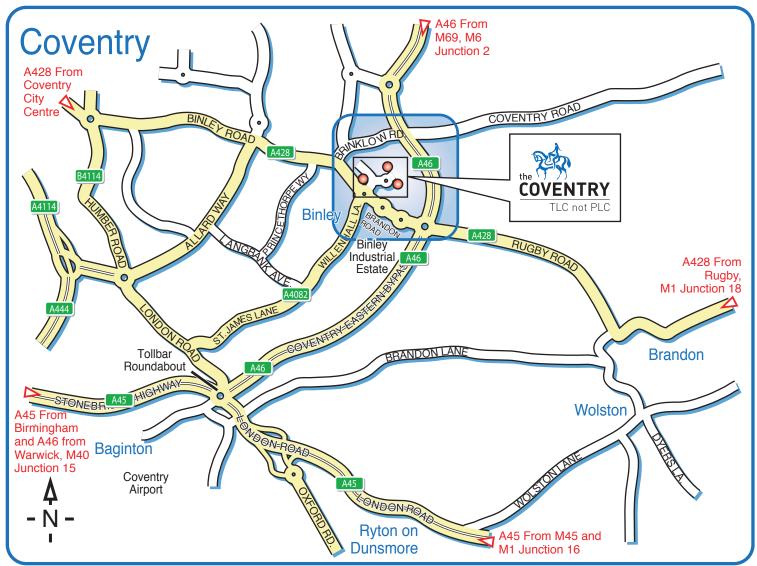

#### From Coventry City Centre

Join the A4600 (Sky Blue Way) heading out of Coventry. At the roundabout take the second exit onto the A428 (Binley Road). Continue for 3.5 miles and at the following roundabout, take the first exit onto Harry Weston Road. For Oak Tree Court turn left immediately after the roundabout. For Oakfield House & Godiva House take the first right.

### From the M6, Junction 2 and M69

Exit the M6 at Junction 2 and at the roundabout take the exit for the A46 southbound towards Coventry (Coventry Eastern Bypass). On the M69 continue along to the A46. At the fourth roundabout take the third exit onto the A428 (Brandon Road). At the third roundabout take the third exit onto Harry Weston Road. For Oak Tree Court turn left immediately after the roundabout. For Oakfield House & Godiva House take the first right.

## From the M40/A45

Exit the M40 at Junction 15 and follow the A46 towards Coventry. Leave the A46 and turn right onto the A45 Stonebridge Highway. At the first roundabout on the A45 take the second exit onto the A46 (Coventry Eastern Bypass). At the first roundabout on the A46 take the first exit on to the A428 (Brandon Road). At the third roundabout take the third exit onto Harry Weston Road. For Oak Tree Court turn left immediately after the roundabout. For Oakfield House & Godiva House take the first right.

#### From the M1

Exit the M1 at Junction 18 and follow the A428 to Coventry. When you reach the Coventry Eastern Bypass (A46) roundabout take the second exit onto Brandon Road (A428). At the third roundabout take the third exit onto Harry Weston Road. For Oak Tree Court turn left immediately after the roundabout. For Oakfield House & Godiva House take the first right.