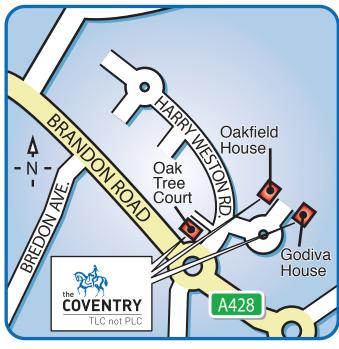

#### From Coventry City Centre

Join the A4600 (Sky Blue Way) heading out of Coventry. At the roundabout take the second exit onto the A428 (Binley Road). Continue for 3.5 miles and at the following roundabout, take the first exit onto Harry Weston Road. For Oak Tree Court turn left immediately after the roundabout. For Oakfield House & Godiva House take the first right.

### From the M6, Junction 2 and M69

Exit the M6 at Junction 2 and at the roundabout take the exit for the A46 southbound towards Coventry (Coventry Eastern Bypass). On the M69 continue along to the A46. At the fourth roundabout take the third exit onto the A428 (Brandon Road). At the third roundabout take the third exit onto Harry Weston Road. For Oak Tree Court turn left immediately after the roundabout. For Oakfield House & Godiva House take the first right.

## From the M40/A45

Exit the M40 at Junction 15 and follow the A46 towards Coventry. Leave the A46 and turn right onto the A45 Stonebridge Highway. At the first roundabout on the A45 take the second exit onto the A46 (Coventry Eastern Bypass). At the first roundabout on the A46 take the first exit on to the A428 (Brandon Road). At the third roundabout take the third exit onto Harry Weston Road. For Oak Tree Court turn left immediately after the roundabout. For Oakfield House & Godiva House take the first right.

#### From the M1

Exit the M1 at Junction 18 and follow the A428 to Coventry. When you reach the Coventry Eastern Bypass (A46) roundabout take the second exit onto Brandon Road (A428). At the third roundabout take the third exit onto Harry Weston Road. For Oak Tree Court turn left immediately after the roundabout. For Oakfield House & Godiva House take the first right.

# Oakfield House & Godiva House

Binley Business Park, Harry Weston Road, Coventry CV3 2TQ.

# **Oak Tree Court**

Binley Business Park, Harry Weston Road, Coventry CV3 2UN.

Tel: 0800 121 8899